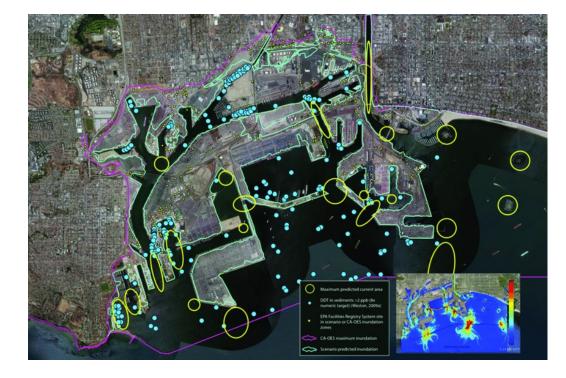

## Space

- What happens at seaport?
- CBP responsibilities?
- CBP surveillance (cameras etc.)?
- Problems needing solutions?
- What does a command and control center need to do?