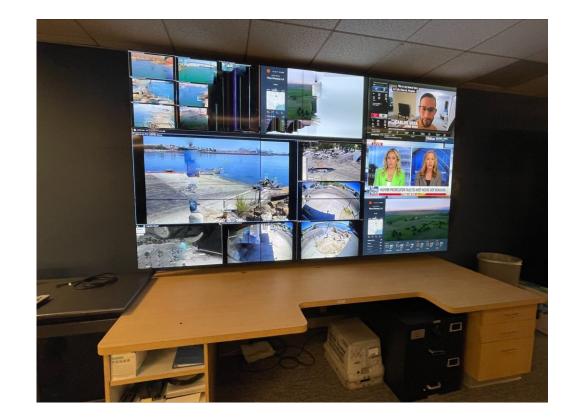

## Video Command Center

- What are the inputs?
- What analytics are in place?
- How to handle 100s of cameras?
- How to respond to automatically detected threats?
- What future technologies need?
- Communicate with officers?
- Resource allocated?
- New sensors needed?
- Why was inexpensive?