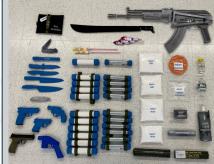

#### HexWave:

Airport Install
Aviation Worker Screening

Walk-Through S-Config

Threat Items
Metallic & Non-Metallic

#### **Product / Technology Discriminators:**

- ☐ Video-Rate MMW Imaging (UWB)
  - MIT LL licensed technology
- ☐ Divest / Non-Divest Options
- ☐ Metallic & Non-Metallics Detection
- ☐ ATD Algorithm Configuration Options
- Portability (140lbs. / Wheels)
- ☐ Walk-Through (700+ people / hr)
- Indoor / Outdoor
- Open Architecture (IOT / VMS integration)