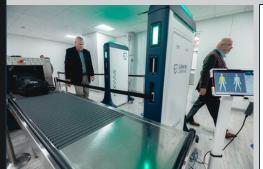

#### HexWave:

Airport Install
Aviation Worker Screening

Walk-Through S-Config

Threat Items
Metallic & Non-Metallic

# **Current Status**

- ☐ Successful completion of 10+ customer trials
  - MLB Stadium, Place of Worship, State Buildings, ...
  - Major Airports: Denver, Toronto, Charlotte, LAX, LGA, ...
- □ Recent completion of a NATO trial ... results to be published
- □ Production ramp started in September; Backlog includes
  - Los Alamos National Lab, GTAA / Toronto Airport, Elkhart County Courthouse
  - OSI / Rapiscan, Smiths Detection
- ☐ Continued Trials and Evaluations going on at US airports
- System recently delivered to TSA / TSL
  - Part of TSA's On-Person Screening Capability Program

Charlotte Airport

**Toronto Airport** 

MLB Stadium