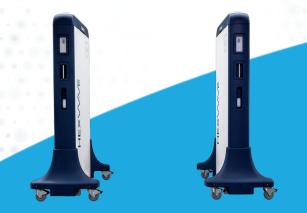

#### HexWave:

Airport Install
Aviation Worker Screening

Walk-Through S-Config

Threat Items
Metallic & Non-Metallic

#### **Product / Technology Discriminators:**

- ☐ Video-Rate MMW Imaging (UWB)
  - MIT LL licensed technology
- ☐ Divest / Non-Divest Options
- ☐ Metallic & Non-Metallics Detection
- ☐ ATD Algorithm Configuration Options
- Portability (140lbs. / Wheels)
- ☐ Walk-Through (700+ people / hr)
- Indoor / Outdoor
- Open Architecture (IOT / VMS integration)

#### **Key Advantages over an Airport AIT**

- Significant Throughput Advantage
  - □ Screening While in Motion via Video-rate Imaging
- Substantially lower cost / price
- Frequency Band
  - ☐ 6 10.6ghz (UWB) → clothing layers become more transparent
- Portability (140lbs. / Wheels)
- Divest / Non-Divest Options
- Indoor / Outdoor
- Open Architecture (IOT / VMS integration)