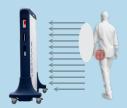

#### **CAPTURE**

Low power signal is transmitted to reflect off the individual

Each standalone unit captures reflected signals