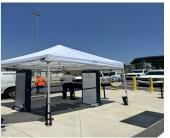

# **Current Status**

- ☐ Successful completion of 10+ customer trials
  - MLB Stadium, Place of Worship, State Buildings, ...
  - Major Airports: Denver, Toronto, Charlotte, LAX, LGA, ...
- □ Recent completion of a NATO trial ... results to be published
- □ Production ramp started in September; Backlog includes
  - Los Alamos National Lab, GTAA / Toronto Airport, Elkhart County Courthouse
  - OSI / Rapiscan, Smiths Detection
- ☐ Continued Trials and Evaluations going on at US airports
- System recently delivered to TSA / TSL
  - Part of TSA's On-Person Screening Capability Program

Charlotte Airport

**Toronto Airport** 

MLB Stadium