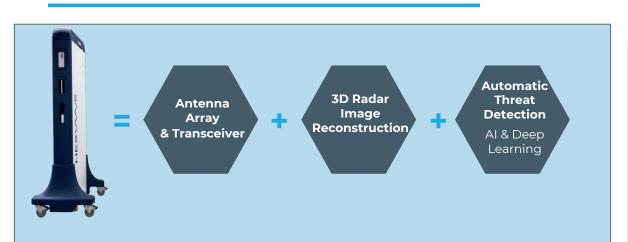

# On-Person Screening Using Video-Rate Millimeter-Wave Imaging

Mike Lanzaro
President and CTO

November 15<sup>th</sup>, 2023

#### **Product / Technology Discriminators:**

- ☐ Video-Rate MMW Imaging (UWB)
  - MIT LL licensed technology
- ☐ Divest / Non-Divest Options
- ☐ Metallic & Non-Metallics Detection
- ☐ ATD Algorithm Configuration Options
- Portability (140lbs. / Wheels)
- ☐ Walk-Through (700+ people / hr)
- Indoor / Outdoor
- Open Architecture (IOT / VMS integration)