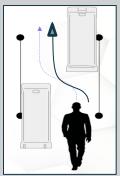

#### HexWave:

Airport Install
Aviation Worker Screening

Walk-Through S-Config

Threat Items
Metallic & Non-Metallic

#### **Product / Technology Discriminators:**

- ☐ Video-Rate MMW Imaging (UWB)
  - MIT LL licensed technology
- ☐ Divest / Non-Divest Options
- ☐ Metallic & Non-Metallics Detection
- ☐ ATD Algorithm Configuration Options
- Portability (140lbs. / Wheels)
- ☐ Walk-Through (700+ people / hr)
- Indoor / Outdoor
- Open Architecture (IOT / VMS integration)

#### **Key Advantages over an Airport AIT**

- Significant Throughput Advantage
  - □ Screening While in Motion via Video-rate Imaging
- Substantially lower cost / price
- Frequency Band
  - ☐ 6 10.6ghz (UWB) → clothing layers become more transparent
- Portability (140lbs. / Wheels)
- Divest / Non-Divest Options
- Indoor / Outdoor
- Open Architecture (IOT / VMS integration)